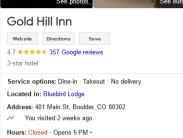

# **Display of Results**

- Query > Search Engine Results page (SERP)
- Examples
- "gold"
- "gold hill"
- "gold hill inn"
- "gold hill music"
- "gold hill inn music"

| All Maps Images News Videos Short-videos Forums : More                                                                                                                            |                                            | Tools                                 |                                                                             |                  |
|-----------------------------------------------------------------------------------------------------------------------------------------------------------------------------------|--------------------------------------------|---------------------------------------|-----------------------------------------------------------------------------|------------------|
| Gold Hill Inn<br>.7 ** * * * 379 Google reviews · Fine dining restaurant · Closed :                                                                                               |                                            |                                       |                                                                             |                  |
|                                                                                                                                                                                   | Gold Hill Inn                              | Sunshing<br>Road Vic                  | Reviews<br>4.7 ★★★★↓<br><sup>379 reviews</sup>                              | >                |
| 40                                                                                                                                                                                | Sugarloaf<br>M Main St<br>kulder, CO 80302 | Sàlina                                | Nightly price<br>Wed, Apr 16 - Thu, Apr 17<br>View more rates               | >                |
| Velp Velp Sold Hill Inn - Restaurants - American Sold Hill Inn - Restaurant Reviews                                                                                               |                                            | S Website                             | Directions     Save                                                         | Call             |
| ireat historic restaurant with a good ambiance. Very interesting town and the drive up is pa<br>xperience. Every staff member we encountered was                                  | int of the                                 | Menu                                  |                                                                             |                  |
| jold hill inn                                                                                                                                                                     | ×                                          | . હ વ                                 |                                                                             |                  |
| POID HIII INN   HISTOFIC COIOFAGO KESTAUFANT & MUSIC VENUE<br>estled beneath the Continental Divide, The Gold Hill Inn is remote from the city lights and city<br>e 21st Century. | y noise of                                 | fireplace                             | Reservations required - Has outdo<br>pird Lodge<br>in St. Boulder, CO 80302 | or seating · Has |
| Live Music Venue<br>Seeing them is quite an experience as they blend                                                                                                              | >                                          | Phone: (303) 443<br>Hours: Closed - ( | -6461                                                                       |                  |
| Fine Dining<br>Entrees · Tournedos with Hunter sauce · Roast Pork Ioin with                                                                                                       | >                                          | Compare pric                          | es                                                                          |                  |
| Contact<br>401 Main Street Gold Hill Boulder, CO 80302 303.443.6461 www                                                                                                           | >                                          | Wed, Apr 16                           | Thu, Apr 17                                                                 | A                |
| History<br>A gournet restaurant now well known in the region as the Gold                                                                                                          | >                                          | Events                                |                                                                             |                  |
| Bluebird Lodge<br>Bluebird Lodge. The Bluebird Lodge is currently closed for the                                                                                                  | >                                          | Gold<br>Fri, Ma                       | <b>Hill Inn</b><br>y 2, 8:00 PM<br>dsintown                                 | Visit site >     |
| More results from goldhillinn.com »                                                                                                                                               |                                            | Cristi                                | na Vane<br>ny 3, 8:00 PM                                                    | Visit site >     |
|                                                                                                                                                                                   |                                            | Ban<br>Stillho                        | dsintown<br>buse Junkies at Gold Hill<br>y 9, 4:30 PM                       | Visit site >     |
|                                                                                                                                                                                   |                                            |                                       | dsintown                                                                    | visit site       |

Beer Garden Gold Hill Inn's Beer Garden features barbecue, drinks and ...

More results from goldhillinn.com »

Service options: Dine-in · Takeout · No delivery Located in: Bluebird Lodge

Address: 401 Main St, Boulder, CO 80302

You visited 2 weeks ago
Hours: Closed · Opens 5 PM ·

Phone: (303) 443-6461

Compare prices

🗂 Sun, Nov 5

🗂 Mon, Nov 6 😤 2

Contact this property for rates and availability