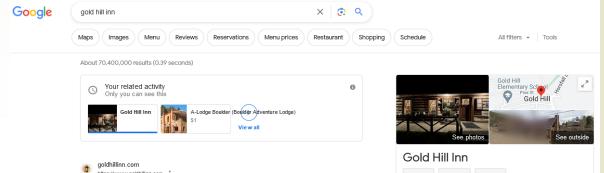

# **Display of Results**

- Query > Search Engine Results page (SERP)
- Examples
- "gold"
- "gold hill"
- "gold hill inn"
- "gold hill music"
- "gold hill inn music"

| All Maps Images News Videos Short-videos Forums : More                                                                                                                            |                                            | Tools                                 |                                                                             |                  |
|-----------------------------------------------------------------------------------------------------------------------------------------------------------------------------------|--------------------------------------------|---------------------------------------|-----------------------------------------------------------------------------|------------------|
| Gold Hill Inn<br>.7 ** * * * 379 Google reviews · Fine dining restaurant · Closed :                                                                                               |                                            |                                       |                                                                             |                  |
|                                                                                                                                                                                   | Gold Hill Inn                              | Sunshing<br>Road Vic                  | Reviews<br>4.7 ★★★★↓<br><sup>379 reviews</sup>                              | >                |
| 40                                                                                                                                                                                | Sugarloaf<br>M Main St<br>kulder, CO 80302 | Sàlina                                | Nightly price<br>Wed, Apr 16 - Thu, Apr 17<br>View more rates               | >                |
| Velp Velp Sold Hill Inn - Restaurants - American Sold Hill Inn - Restaurant Reviews                                                                                               |                                            | S Website                             | Directions     Save                                                         | Call             |
| ireat historic restaurant with a good ambiance. Very interesting town and the drive up is pa<br>xperience. Every staff member we encountered was                                  | int of the                                 | Menu                                  |                                                                             |                  |
| jold hill inn                                                                                                                                                                     | ×                                          | . હ વ                                 |                                                                             |                  |
| POID HIII INN   HISTOFIC COIOFAGO KESTAUFANT & MUSIC VENUE<br>estled beneath the Continental Divide, The Gold Hill Inn is remote from the city lights and city<br>e 21st Century. | y noise of                                 | fireplace                             | Reservations required - Has outdo<br>pird Lodge<br>in St. Boulder, CO 80302 | or seating · Has |
| Live Music Venue<br>Seeing them is quite an experience as they blend                                                                                                              | >                                          | Phone: (303) 443<br>Hours: Closed - ( | -6461                                                                       |                  |
| Fine Dining<br>Entrees · Tournedos with Hunter sauce · Roast Pork Ioin with                                                                                                       | >                                          | Compare pric                          | es                                                                          |                  |
| Contact<br>401 Main Street Gold Hill Boulder, CO 80302 303.443.6461 www                                                                                                           | >                                          | Wed, Apr 16                           | Thu, Apr 17                                                                 | A                |
| History<br>A gournet restaurant now well known in the region as the Gold                                                                                                          | >                                          | Events                                |                                                                             |                  |
| Bluebird Lodge<br>Bluebird Lodge. The Bluebird Lodge is currently closed for the                                                                                                  | >                                          | Gold<br>Fri, Ma                       | <b>Hill Inn</b><br>y 2, 8:00 PM<br>dsintown                                 | Visit site >     |
| More results from goldhillinn.com »                                                                                                                                               |                                            | Cristi                                | na Vane<br>ny 3, 8:00 PM                                                    | Visit site >     |
|                                                                                                                                                                                   |                                            | Ban<br>Stillho                        | dsintown<br>buse Junkies at Gold Hill<br>y 9, 4:30 PM                       | Visit site >     |
|                                                                                                                                                                                   |                                            |                                       | dsintown                                                                    | visit site       |

# **Expanded Listings (Sitelinks)**

- Automated
- Again Gold Hill
- Where do subheaders come from?
- Possible factors
  - High ranking for keywords
  - High traffic
  - High click through rates
  - Unique titles/meta description

Gold Hill Inn - Restaurant

### Gold Hill Inn | Historic Colorado Restaurant & Music Venue

Nestled beneath the Continental Divide, The Gold Hill Inn is remote from the city lights and city noise of the 21st Century.

| Live Music Venue<br>Seeing them is quite an experience as they blend             | > |
|----------------------------------------------------------------------------------|---|
| Fine Dining<br>Entrees · Tournedos with Hunter sauce · Roast Pork Ioin with      | > |
| Contact<br>401 Main Street Gold Hill Boulder, CO 80302 303.443.6461 www          | > |
| History<br>A gourmet restaurant now well known in the region as the Gold         | > |
| Bluebird Lodge<br>Bluebird Lodge. The Bluebird Lodge is currently closed for the | > |
| More results from goldhillinn.com »                                              |   |