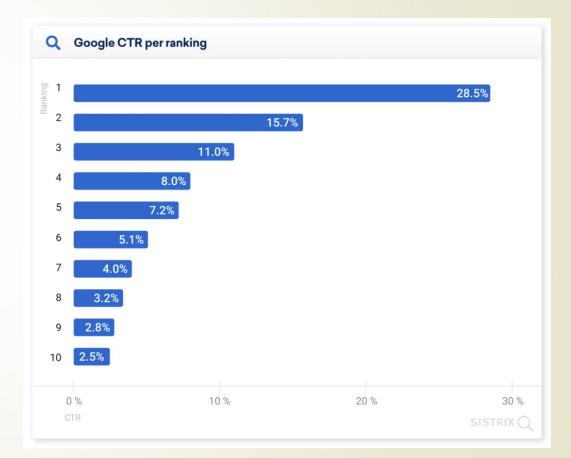

# Why is Search Important?

- Click through by rank position
- More than half of all clicks occur on top three search results