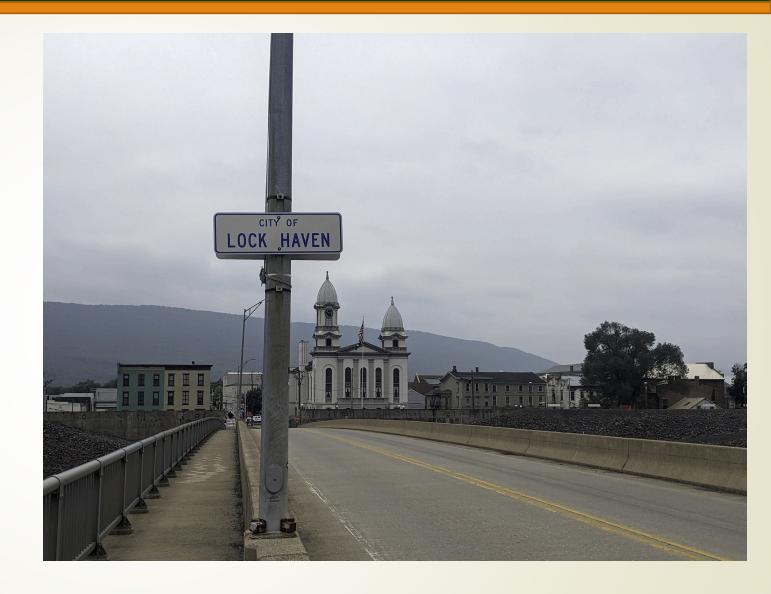

## JTC 372 Web Design and Development

www.jtc372.net



#### Classroom/Lab Behavior

No phones/No laptops Literally out of sight/turned off

Read article in Canvas Visible phone = please leave





#### Instructor

#### **Ben O'Connor**

benjamin.oconnor@colostate.edu

970-988-4290 (cell)

www.benoconnor.com

Office: Clark C256B

**Office Hours:** By Appointment

Also teach JTC 211 – Visual Communication





### Lock Haven, PA

Born

Lived in area until age 13





### Church Rock, NM

Gallup High School Gallup, NM 1982





#### Undergraduate

B.S Electrical Engineering
New Mexico State
University
Las Cruces, NM
Minor: Math



#### Graduate Degree

M.S Journalism & Media Communication Colorado State University Fort Collins, CO



#### **Work History**

NASA (in college), Las Cruces, NM
Southwestern Public Service, Amarillo, TX + Roswell, NM
NM Public Utility Commission, Santa Fe, NM
Cybercrop.com, Fort Collins, CO
Various contract work (Utilities, Air Quality Orgs, etc.)
JMC (20+ years), Instructor, Fort Collins, CO





MUSIC▼

CALENDAR▼

BEN O'CONNOR

Roots Bass // Electric & Upright

RUNNING

DESIGN

CONTACT



Honky Tonk. Western Swing. Americana.

Appearing Next

Fri, Aug 26, 2022

The Lander Bar

w/Sugar Britches Lander, WY

Sat, Aug 27, 2